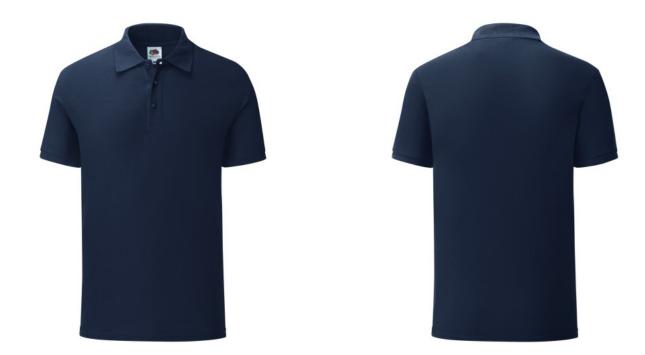

## **Colors**

Fruit of The Loom Iconic Polo men's polo shirt with short sleeves in a dark taupe color made of 100% cotton, 180gm/m2, with a label that can be easily removed by hand, with a modern cut. On the cut there are 3 buttons in the color of the shirt, and on both sides of the lower edge of the shirt there are small cuts. Branding: flock, flex, embroidery. Quantity in package: 1 Piece.